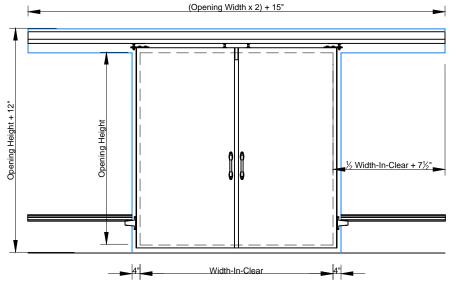

① SCALE: 1/4" = 1'-0"

3 SCALE: 1/4" = 1'-0"

4 SCALE: 1/4" = 1'-0"

 ${\bf Page~1/4}$  Bi-Parting Horizontal Manual Slide Door with Backup Casings and Cap Channels

**Model EFD-BPHMS** 

② SECTION - SWEEP BOTTOM BI-PARTING DOOR

Wall Guide

(3) ELEVATION - SWEEP BOTTOM BI-PARTING DOOR (INTERIOR)

(1) ELEVATION - SWEEP BOTTOM BI-PARTING DOOR (EXTERIOR)

Exterior Pull Handle with Interior Recessed Handle

(4) JAMB - SWEEP BOTTOM BI-PARTING DOOR