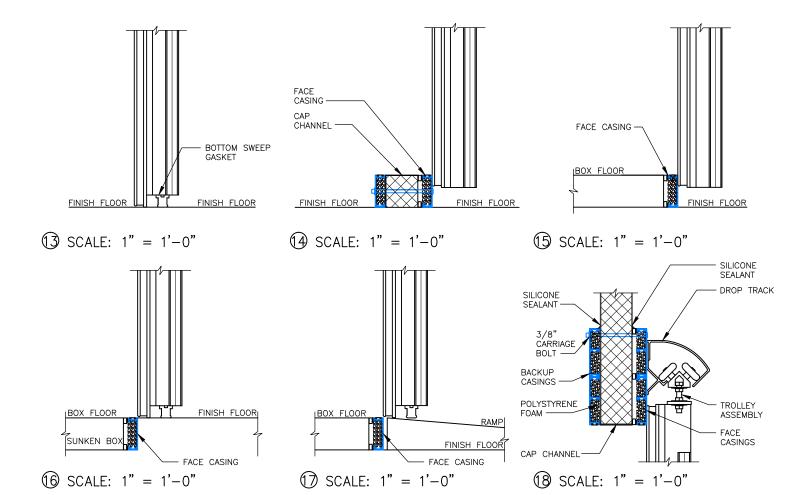

Exterior Pull Handle with Interior Recessed Handle

12 JAMB - HIGH SILL BI-PARTING DOOR

 ${\bf Page~4/4} \\ {\bf Bi-Parting~Horizontal~Manual~Slide~Door~with~Backup~Casings~and~Cap~Channels}$ 

- 3 SILL DETAIL SWEEP BOTTOM
- (14) SILL DETAIL HIGH SILL STEP OVER
- (5) SILL DETAIL HIGH SILL
- (6) SILL DETAIL HIGH SILL WITH SUNKEN BOX FLOOR
- (17) SILL DETAIL HIGH SILL WITH RAMP
- (18) HEAD BI-PARTING DOOR INSULATED METAL PANEL