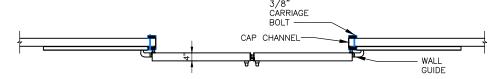

Wall Guide

(3) ELEVATION - SWEEP BOTTOM BI-PARTING DOOR (INTERIOR)

(1) ELEVATION - SWEEP BOTTOM BI-PARTING DOOR (EXTERIOR)

Exterior Pull Handle with Interior Recessed Handle

(4) JAMB - SWEEP BOTTOM BI-PARTING DOOR

Wall Guide

FLEVATION - HICH SILL STEP OVER BI-DARTING DOOR (INTER

Exterior Pull Handle with Interior Recessed Handle

(7) ELEVATION — HIGH SILL STEP OVER BI—PARTING DOOR (INTERIOR)

8 JAMB - HIGH SILL STEP OVER BI-PARTING DOOR