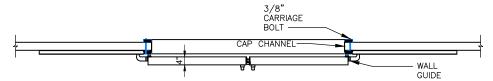

Wall Guide

(3) ELEVATION - SWEEP BOTTOM BI-PARTING DOOR (INTERIOR)

(1) ELEVATION - SWEEP BOTTOM BI-PARTING DOOR (EXTERIOR)

Exterior Pull Handle with Interior Recessed Handle

(4) JAMB - SWEEP BOTTOM BI-PARTING DOOR

Wall Guide

FLEVATION - HICH SILL STEP OVER BI-DARTING DOOR (INTER

Exterior Pull Handle with Interior Recessed Handle

(7) ELEVATION — HIGH SILL STEP OVER BI—PARTING DOOR (INTERIOR)

8 JAMB - HIGH SILL STEP OVER BI-PARTING DOOR

Wall Guide

Model EFD-BPHMS

Exterior Pull Handle with Interior Recessed Handle