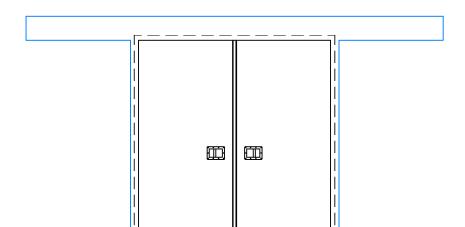

① SCALE: 1/4" = 1'-0"

3 SCALE: 1/4" = 1'-0"

4 SCALE: 1/4" = 1'-0"

 ${\bf Page~1/4}$  Bi-Parting Horizontal Manual Slide Door with Backup Casings and Cap Channels

**Model EFD-BPHMS** 

② SECTION - SWEEP BOTTOM BI-PARTING DOOR

Exterior Pull Handle with Interior Recessed Handle

12 JAMB - HIGH SILL BI-PARTING DOOR

 ${\bf Page~4/4} \\ {\bf Bi-Parting~Horizontal~Manual~Slide~Door~with~Backup~Casings~and~Cap~Channels}$ 

- 3 SILL DETAIL SWEEP BOTTOM
- (14) SILL DETAIL HIGH SILL STEP OVER
- (5) SILL DETAIL HIGH SILL
- (6) SILL DETAIL HIGH SILL WITH SUNKEN BOX FLOOR
- (17) SILL DETAIL HIGH SILL WITH RAMP
- (18) HEAD BI-PARTING DOOR INSULATED METAL PANEL