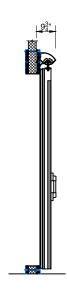

Wall Guide

(3) ELEVATION - SWEEP BOTTOM BI-PARTING DOOR (INTERIOR)

(1) ELEVATION - SWEEP BOTTOM BI-PARTING DOOR (EXTERIOR)

Exterior Pull Handle with Interior Recessed Handle

(4) JAMB - SWEEP BOTTOM BI-PARTING DOOR

Wall Guide

FLEVATION - HICH SILL STEP OVER BI-DARTING DOOR (INTER

Exterior Pull Handle with Interior Recessed Handle

(7) ELEVATION — HIGH SILL STEP OVER BI—PARTING DOOR (INTERIOR)

8 JAMB - HIGH SILL STEP OVER BI-PARTING DOOR