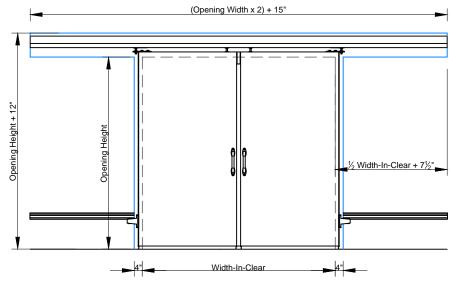

① SCALE: 1/4" = 1'-0"

3 SCALE: 1/4" = 1'-0"

4 SCALE: 1/4" = 1'-0"

 ${\bf Page~1/4}$  Bi-Parting Horizontal Manual Slide Door with Backup Casings and Cap Channels

**Model EFD-BPHMS** 

② SECTION - SWEEP BOTTOM BI-PARTING DOOR

Wall Guide

(3) ELEVATION - SWEEP BOTTOM BI-PARTING DOOR (INTERIOR)

(1) ELEVATION - SWEEP BOTTOM BI-PARTING DOOR (EXTERIOR)

Exterior Pull Handle with Interior Recessed Handle

(4) JAMB - SWEEP BOTTOM BI-PARTING DOOR