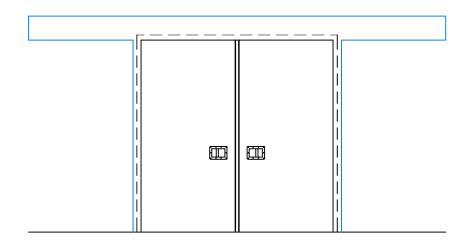

① SCALE: 1/4" = 1'-0"

3 SCALE: 1/4" = 1'-0"

4 SCALE: 1/4" = 1'-0"

 ${\bf Page~1/4}$  Bi-Parting Horizontal Manual Slide Door with Backup Casings and Cap Channels

**Model EFD-BPHMS** 

② SECTION - SWEEP BOTTOM BI-PARTING DOOR