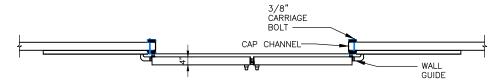

Wall Guide

(3) ELEVATION - SWEEP BOTTOM BI-PARTING DOOR (INTERIOR)

(1) ELEVATION - SWEEP BOTTOM BI-PARTING DOOR (EXTERIOR)

Exterior Pull Handle with Interior Recessed Handle

(4) JAMB - SWEEP BOTTOM BI-PARTING DOOR

Wall Guide

FLEVATION - HICH SILL STEP OVER BI-DARTING DOOR (INTER

Exterior Pull Handle with Interior Recessed Handle

(7) ELEVATION — HIGH SILL STEP OVER BI—PARTING DOOR (INTERIOR)

8 JAMB - HIGH SILL STEP OVER BI-PARTING DOOR