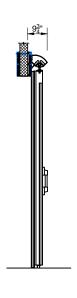

6

⑤ SCALE: 1/4" = 1'-0"

 $\bigcirc$  SCALE: 1/4" = 1'-0"

Page 2/4 Bi-Parting Horizontal Manual Slide Door with Backup Casings and Cap Channels

Model EFD-BPHMS

(5) ELEVATION - HIGH SILL STEP OVER BI-PARTING DOOR (EXTERIOR)
(6) SECTION - HIGH SILL STEP OVER BI-PARTING DOOR