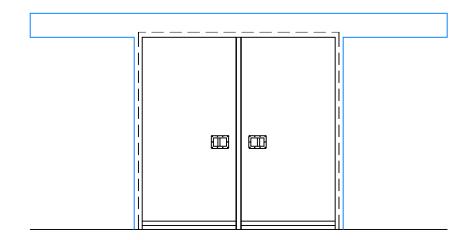

① SCALE: 1/4" = 1'-0"

3 SCALE: 1/4" = 1'-0"

4 SCALE: 1/4" = 1'-0"

 ${\bf Page~1/4}$  Bi-Parting Horizontal Manual Slide Door with Backup Casings and Cap Channels

**Model EFD-BPHMS** 

② SECTION - SWEEP BOTTOM BI-PARTING DOOR