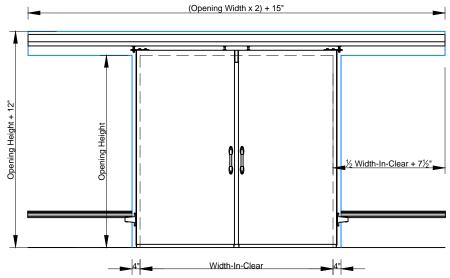

① SCALE: 1/4" = 1'-0"

3 SCALE: 1/4" = 1'-0"

4 SCALE: 1/4" = 1'-0"

 ${\bf Page~1/4}$  Bi-Parting Horizontal Manual Slide Door with Backup Casings and Cap Channels

**Model EFD-BPHMS** 

② SECTION - SWEEP BOTTOM BI-PARTING DOOR

Wall Guide

(3) ELEVATION - SWEEP BOTTOM BI-PARTING DOOR (INTERIOR)

(1) ELEVATION - SWEEP BOTTOM BI-PARTING DOOR (EXTERIOR)

Exterior Pull Handle with Interior Recessed Handle

(4) JAMB - SWEEP BOTTOM BI-PARTING DOOR